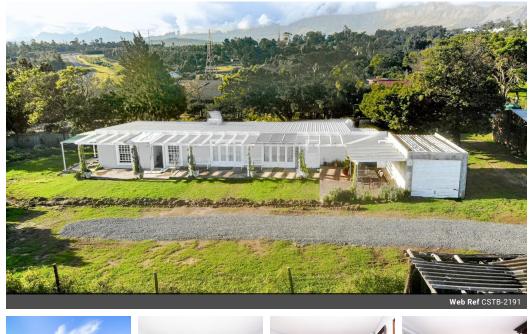

### 1Ha Farm For Sale in Firlands

5

This is a great opportunity for the discerning property investor. This 1 ha smallholding in Gordons Bay has a highly visible location on the outskirts of Gordons Bay in the new development zone. Situated on the Sir Lowry's Pass Road, 3 minutes from the N2 highway, it is a blank canvas waiting for the right person to come along and transform it into any of a myriad of ideas that can work here. Gordons Bay is seeing a high demand for real estate and this is a wonderful asset as there are possibilities for future development to suit the local tourism, business or specialized agriculture fields As far as possibilities go, this is Location, Location , Location.

The improvements on the property consist of a homestead and 5 additional cottages that are rented out to tenants with a monthly