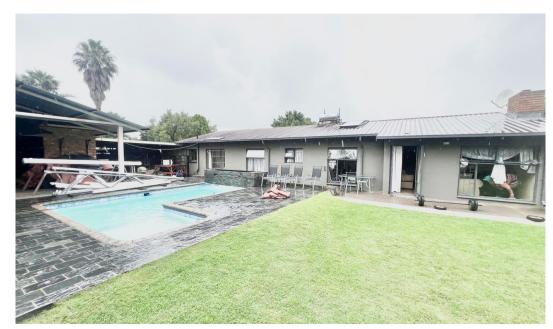

## R1,890,000

Looking for space?Look no further as this property has so much to offer.With a little TLC, you can set up 2 full families, and the beauty is there is ample offices and space to run your business from home as well. Property offers 5 well spaced bedrooms, with 4 bathrooms, which the flatlet has its own room, with an en-suite bathroom and kitchen. Fully tiled throughout the whole house.Living area and tv rooms are spacious with a separate dining area as well.Massive workshop area outside. Pool area walks into a full entertainment area, with a built in braai as well. With this 1318sqm property you have so much space. Don's miss out on this one, it won't be available for long.

#### **Exterior** Interior

| Garages                |     | Bedrooms     | 5 |
|------------------------|-----|--------------|---|
| Carports/Parkings      | 6   | Bathrooms    | 4 |
| Pool                   | Yes | Kitchen      |   |
| Domestic Accommodation | 1   | Laundry      | 1 |
| Security               | No  | Lounges      | 2 |
| Pets Allowed           | Yes | Dining Rooms | 1 |
|                        |     |              |   |