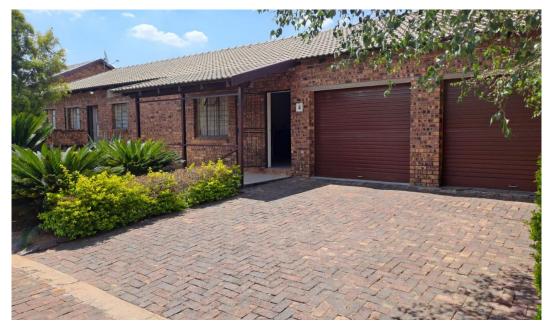

## R995,000

LOCKUP AND GO Stunning and well maintained facebrick townhouse in the enclosure of Sharon Park Offering 24hrs security, security bars and beams, well maintained and secured complex, entertainment area with built-in braai, LOCKUP AND GO PROPERTY Double automated garages, Study/office or 4th bedroom, Very modern kitchen, Open plan dining and huge lounge, 3 Bedrooms (,bic),2 Bathrooms (main en-suite), Entire home neatly tiled, Immaculate garden Priced to sell Book viewing appointment Read more on our website.

## Specifications

| House Size<br>Land Size | 170m²<br>- | Rates<br>Levy | -<br>R300 |
|-------------------------|------------|---------------|-----------|
| Exterior                |            | Interior      |           |
| Garages                 | 2          | Bedrooms      | 3         |
| Carports/Parkings       | 3          | Bathrooms     | 2         |
| Pool                    | No         | Kitchen       |           |
| Domestic Accommodation  | 0          | Laundry       | 0         |
| Security                | Yes        | Lounges       | 1         |
| Pets Allowed            | Yes        | Dining Rooms  | 1         |